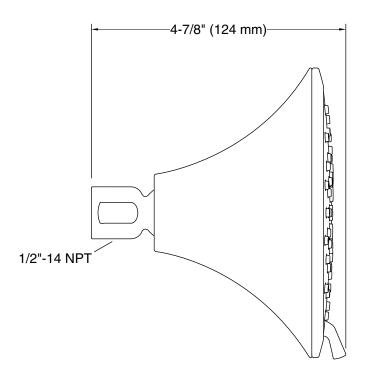

## Installation

- Shower arm and flange sold separately.
- 1/2"-14 NPT connection.
- Wall-mount.

### **Technical Information**

All product dimensions are nominal.

#### Showerhead/Body Spray:

Rated maximum 2.5 gal/min (9.5 l/min) flow: