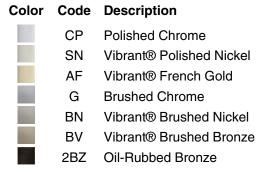

- Thumb tab allows for a smooth transition between sprays.
- MasterClean<sup>™</sup> sprayface features an easy-to-clean surface that withstands mineral buildup.
- 2.5 gpm (9.5 lpm) maximum flow rate.
- Coordinates with Forte<sup>®</sup>, Alteo<sup>®</sup>, and Refinia<sup>®</sup> faucets and accessories.

#### Material

• KOHLER finishes resist corrosion and tarnishing.

## Installation

- Shower arm and flange sold separately.
- 1/2"-14 NPT connection.
- Wall-mount.

### **Recommended Products/Accessories**

K-23723 Faucet cleaner



# **Codes/Standards**

ASME A112.18.1/CSA B125.1 DOE - Energy Policy Act 1992

# KOHLER<sup>®</sup> Faucet Lifetime Limited Warranty

See website for detailed warranty information.

# **Available Colors/Finishes**

Color tiles intended for reference only.





# KOHLER, Faucets

# Erté® 2.5 gpm multifunction showerhead K-22169

-Ø 5-1/2" (140 mm)-

0

 $\odot$ 

0



### **Technical Information**

All product dimensions are nominal.

#### Showerhead/Body Spray:

Rated maximum 2.5 gal/min (9.5 l/min) flow:

# Notes

Install this product according to the installation instructions.

6