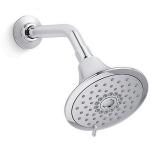

# 2.5 gpm multifunction showerhead K-22169

### Features

- Multifunction showerhead and handshower each have advanced spray engines to provide three experiences: full coverage, pulsating massage, and silk spray.
- Full coverage spray produces an encompassing spray ideal for everyday use.
- Pulsating massage spray targets sore muscles to ease away aches and pains.
- Silk spray releases a dense, luxurious spray ideal for rinsing.
- Thumb tab allows for a smooth transition between sprays.
- MasterClean<sup>™</sup> sprayface features an easy-to-clean surface that withstands mineral buildup.
- 2.5 gpm (9.5 lpm) maximum flow rate.
- Coordinates with Forte<sup>®</sup>, Alteo<sup>®</sup>, and Refinia<sup>®</sup> faucets and accessories.